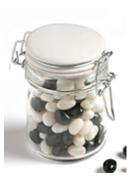

## Product Code : CC020A / JB160\_CL

| Description<br>Order#                                                                                                                                                                                                                                                                                         | : | 160g of confectionery in medium Clip          | D Lock Jar                   |  |
|---------------------------------------------------------------------------------------------------------------------------------------------------------------------------------------------------------------------------------------------------------------------------------------------------------------|---|-----------------------------------------------|------------------------------|--|
|                                                                                                                                                                                                                                                                                                               | : |                                               |                              |  |
| Company Name                                                                                                                                                                                                                                                                                                  | • |                                               |                              |  |
| Contact                                                                                                                                                                                                                                                                                                       | : |                                               |                              |  |
| Jelly Bean Colour                                                                                                                                                                                                                                                                                             | : |                                               |                              |  |
| Colour of Lid                                                                                                                                                                                                                                                                                                 | : | WHITE                                         |                              |  |
| Pad Print Size                                                                                                                                                                                                                                                                                                | : | 40mm Diameter (Lid) or 30mmW x 25mmH (Body)   |                              |  |
| Sticker Size                                                                                                                                                                                                                                                                                                  | : | 50mmW x 30mmH (Body)                          |                              |  |
| Print Colour                                                                                                                                                                                                                                                                                                  | : | Overtemen movet movide DNO Oelevin mint avide |                              |  |
| Quantity                                                                                                                                                                                                                                                                                                      | : |                                               | - P 30.000                   |  |
| Delivery Date                                                                                                                                                                                                                                                                                                 | : |                                               |                              |  |
| <b>Please note:</b> Stickers are printed digitally, please provide PMS colours if a close match is crucial and please inform us of this when ordering. If PMS colours are not provided we will print directly from the file and resulting print will be taken as correct. Not all PMS colours can be matched. |   |                                               |                              |  |
| <b>Exact PMS colour match is NOT guaranteed.</b> It is highly recommended that editable linework is provided, without this we cannot be held responsible for colour discrepancies                                                                                                                             |   |                                               |                              |  |
| I HAVE CHECKED THIS ARTWORK & AUTHORISE THIS ORDER TO PROCEED                                                                                                                                                                                                                                                 |   |                                               |                              |  |
| Name                                                                                                                                                                                                                                                                                                          | : |                                               | Office Use Only              |  |
| Company                                                                                                                                                                                                                                                                                                       | : |                                               | Office Use Only<br>Proof # : |  |
| . ,                                                                                                                                                                                                                                                                                                           | ÷ |                                               | Date :                       |  |
| Date                                                                                                                                                                                                                                                                                                          | • |                                               | Job No :                     |  |
| Signature                                                                                                                                                                                                                                                                                                     | 1 |                                               |                              |  |